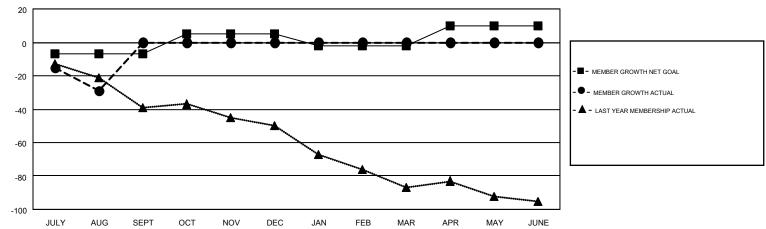

| 0         | 1             | JULY/AUG/SEPT         | -7                        | 10                      | 39                                                 |  |
| OCT/NOV/DEC   | 1             | 0         | 0             | OCT/NOV/DEC           | 12                        | 0                       | 0                                                  |  |
| JAN/FEB/MAR   | 0             | 0         | 0             | JAN/FEB/MAR           | -7                        | 0                       | 0                                                  |  |
| APR/MAY/JUNE  | 1             | 0         | 0             | APR/MAY/JUNE          | 12                        | 0                       | 0                                                  |  |





## GOALS AND ACTUAL MEMBERS CUMULATIVE



| DROPPED CLUBS: 1          |    | 6 CLUBS OF 63 ADDED 1 OR MORE<br>NEW MEMBERS | GENDER DISTRIBUTION  MALE 902 (62.08%) |              |     |
|---------------------------|----|----------------------------------------------|----------------------------------------|--------------|-----|
| DROPPED MEMBERS           |    |                                              | FEMALE                                 | 551 (37.92%) |     |
| DECEASED                  | 2  | CLICK HERE FOR CUMULATIVE                    | TOTAL FAMILY UNIT MEMBERS              |              | 393 |
| CLUB CANCELLED 0 OTHER 37 |    | MEMBERSHIP DATA                              | FAMILY MEMBERS PAYING HALF DUES        |              | 204 |
|                           |    |